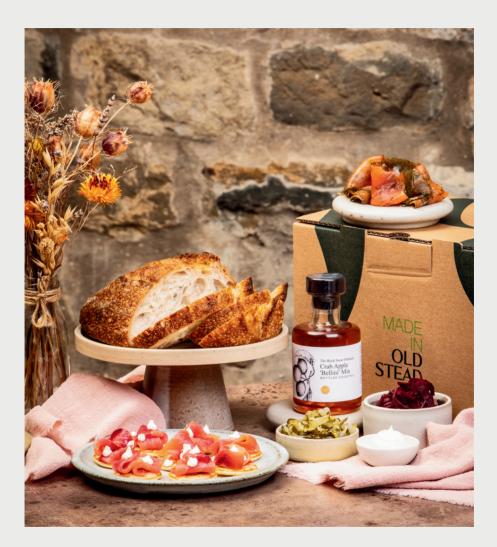

### MADE IN OLD STEAD

# THE SMOKED SALMON HAMPER

## HAPPY MOTHER'S DAY!

We hope you're ready for our beautiful smoked salmon hamper. As always, we are thrilled to showcase some amazing ingredients and produce from either Tommy's family farm or our trusted suppliers.

#### **BEETROOT SMOKED SALMON**

ALLERGENS: MILK, FISH, SULPHITES | USE BY: SEE PACKAGING

#### SALMON GRAVADLAX

ALLERGENS: FISH, SULPHITES | USE BY: SEE PACKAGING

#### **BLINIS**

ALLERGENS: MILK, EGG, WHEAT | USE WITHIN 3 DAYS

### WHIPPED CRÈME FRAICHE

ALLERGENS: MILK | USE WITHIN 3 DAYS

#### HAXBY SOURDOUGH

ALLERGENS: WHEAT, MAY CONTAIN: SESAME | USE WITHIN 5 DAYS

#### SALTED BUTTER

ALLERGENS: MILK | USE BY: SEE PACKAGING

#### DILL PICKLED CUCUMBERS

ALLERGENS: MUSTARD | USE WITHIN 3 DAYS

#### PICKLED BEETROOT

ALLERGENS: SULPHITES | USE WITHIN 3 DAYS

#### CRAB APPLE BELLINI

ALLERGENS: SULPHITES | USE BY: SEE PACKAGING