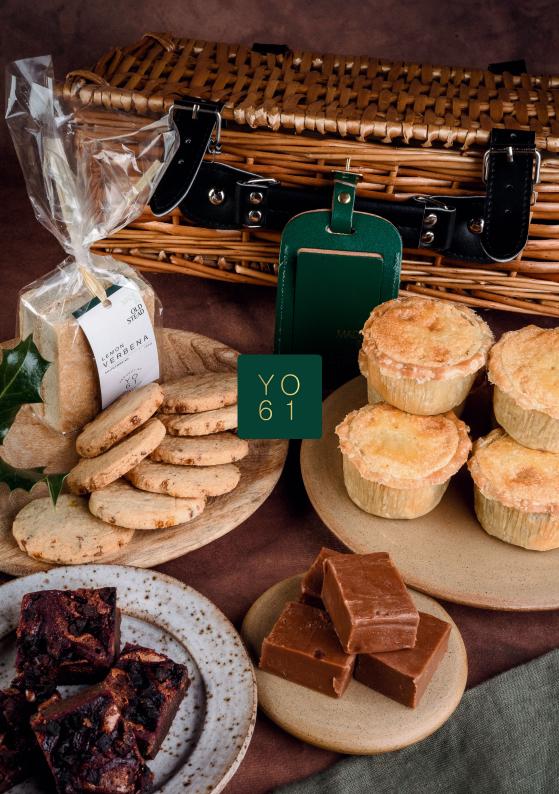

## Lemon Verbena Shortbread

TO SERVE: Enjoy at room temperature.

ALLERGENS: Cereals containing Gluten, Milk, Sulphites

BEST BEFORE: See Product Packaging

## Root Vegetable Mince Pies

TO SERVE: Preheat oven to 180°C (160°C Fan). Place the mince pies into the oven for five minutes. Remove and enjoy warm.

ALLERGENS: Celery, Cereals containing Gluten, Egg, Milk, Nuts, Sulphites. May contain Peanuts

#### Chocolate & Fermented Barley Fudge

TO SERVE: Enjoy at room temperature.

ALLERGENS: Milk, Sulphites, Soybeans

BEST BEFORE 30 DAYS

# Dark Chocolate & Beetroot Brownie Bar

TO SERVE: Enjoy at room temperature.

ALLERGENS: Sulphites, Egg, Milk, Soybeans, Cereals Containing Gluten